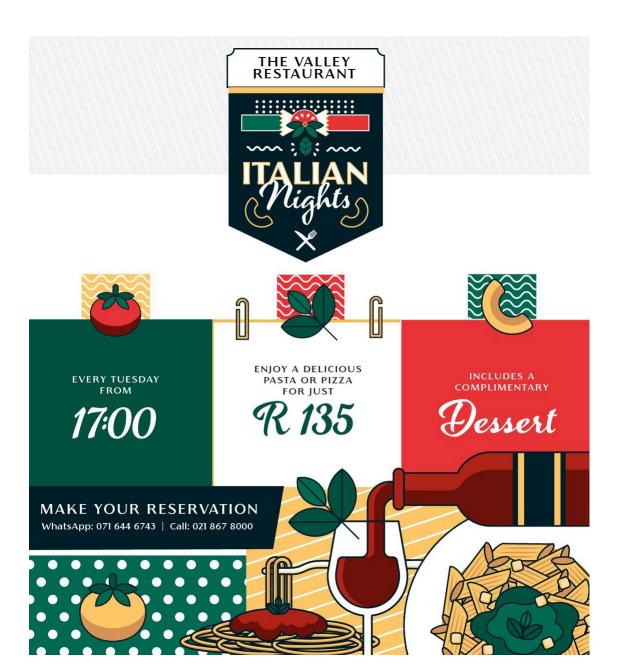

16h00 – 17h00

High School Girls Program (Ages 14–18):

Tuesdays: 17h00 – 18h00Thursdays: 16h30 – 17h30

Join us this winter to be part of a thriving junior golf community and take your game to the next level!







# ANOTHER **EXCLUSIVE MANDATE**

Call me to discuss your property needs.



Jordan Greenhalgh 083 298 1481



Pearl Valley Golf and Country Estate | R21.5 million

4 Bedrooms | 4 Bathrooms | 2 Garages

Agents registered with the PPRA - Full Status FFC. Pam Golding Properties (Pty) Ltd - Paarl Luxury Estates. Registered with the PPRA. Holder of a Business Property Practitioner FFC. Operating a Trust Account. W: +27 21 300 1658 | E: paarlluxuryestates@pamgolding.co.za

pamgolding.co.z

THE PAM GOLDING WA

View listing here

### **WINE AND DINE**

### THE VALLEY RESTAURANT









# ENJOY A CURRY WITH A COMPLEMENTARY 500ML STELLA DRAUGHT

**EVERY WEDNESDAY** from 17:00

N PARTNERSHIP WITH



### **SELA VIE**



View menu here













# JUNE WINE SPECIAL

### VALLEY OF LIFE SIGNATURE RED BLEND 10% OFF CASE / 6 BOTTLES:

Price per bottle: R190 / Price per case: R1 140
To place your order, email <u>orders@lhuguenot.com</u>

### Home deliveries : Tuesdays - Thursday (T&C)

Minimum order of one case: Credit card or EFT payment
Email: orders@lhuguenot.com with your Wine order + Address + Payment method



JUNE - Wine of the Month: Val de Vie Valley of Life Signature Red Blend 2019

This 2019 vintage, made from 85% Cabernet Sauvignon, 10% Merlot and 5% Malbec, is matured in French oak for up to 20 months. Expect blackcurrant, cassis and red fruit on the nose, with