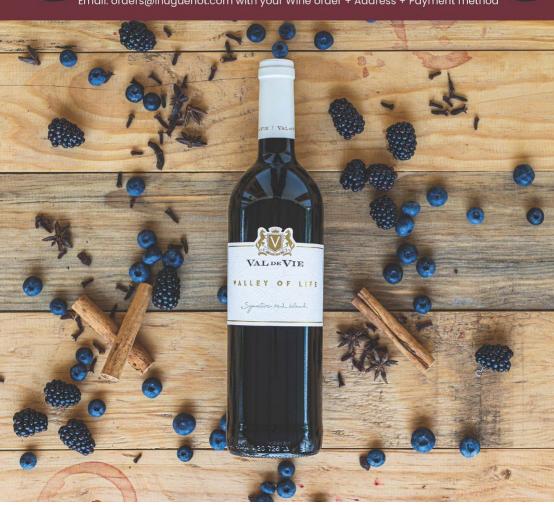

# JUNE WINE SPECIAL

### VALLEY OF LIFE SIGNATURE RED BLEND 10% OFF CASE / 6 BOTTLES:

Price per bottle: R190 / Price per case: R1 140
To place your order, email <u>orders@lhuguenot.com</u>

### Home deliveries : Tuesdays - Thursday (T&C)

Minimum order of one case: Credit card or EFT payment
Email: orders@lhuguenot.com with your Wine order + Address + Payment method

JUNE - Wine of the Month: Val de Vie Valley of Life Signature Red Blend 2019

This 2019 vintage, made from 85% Cabernet Sauvignon, 10% Merlot and 5% Malbec, is matured in French oak for up to 20 months. Expect blackcurrant, cassis and red fruit on the nose, with hints of cinnamon and nutmeg. It's a smooth, medium to full-bodied wine for slow Sundays and pairs exceptionally well with roast chicken, crispy pork crackling or hearty winter meals such as lamb shank, oxtail stew and potjie kos.

Price per bottle: R190 Price per case: R1 140